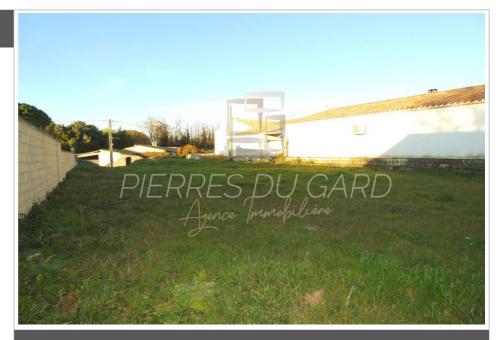

## Land Comps

Seeking buyer for an attractive building plot located in Comps. With a surface area of 600 m<sup>2</sup>, in the south-east sector of Uzès. This flat plot of land benefits from an ideal location, facing south, offering a pleasant view of a surrounding garden. It will seduce you with its calm and its configuration, fenced and limited. Its viability electricity and water remain to be connected, however the sewerage is in place. It is an optimal choice for those who dream of building their own house in a popular and sunny region. Don&#39;t wait any longer to turn this dream into reality. Contact us for more information on: 06 28 52 66 16 Fees and charges : 160 000  $\in$  fees included